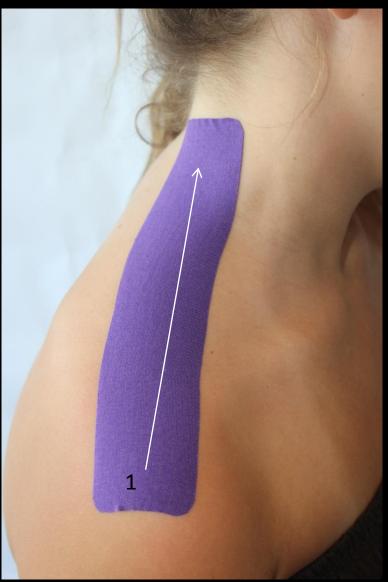

## Shoulder Pain

**Step 1.** Cut 'I' Strip to correct length and apply to upper shoulder. Follow along the muscle on the shoulder

Note: Tilt head slightly away when applying tape