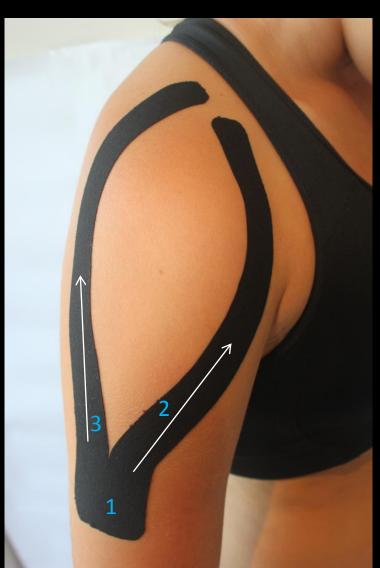

## General Shoulder

**Step 1.** Cut 'V' Strip to correct length. Start on upper arm only tear off backing tape on bottom of 'V' and apply in position (1)

**Step 2.** Adhere front strip to shoulder as shown

Note: Ideal to have hand placed behind back when applying tape

Step 3. Adhere back strip to shoulder as shown

Note: Ideal to place hand on opposite shoulder when applying tape